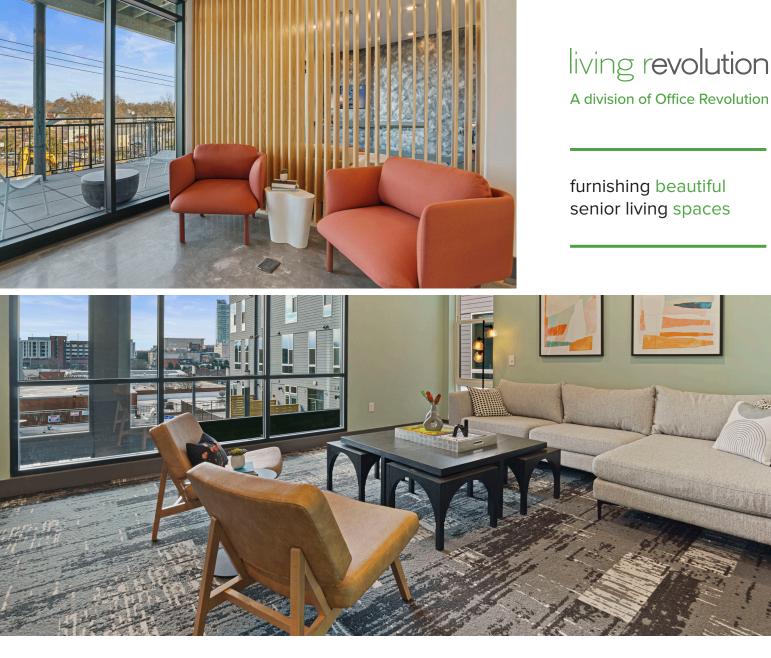

## THE STORY

Atlas Durham is a newly-designed multi-family residence building that is walk-able and shop-able to coffee shops, breweries and shops and an arcade. We were excited to partner with Cline Design for this project after working together on corporate spaces in the past.

Striving for a modern look and feel, while not overlooking practicality, the new space features products from Andreu World, Poppin, Allermuir, Four Hands, Summer Classics, Source Outdoor and many more. The spaces furnished include a clubhouse lounge area, community kitchen and dining area, a model unit, pool and outdoor lounge areas