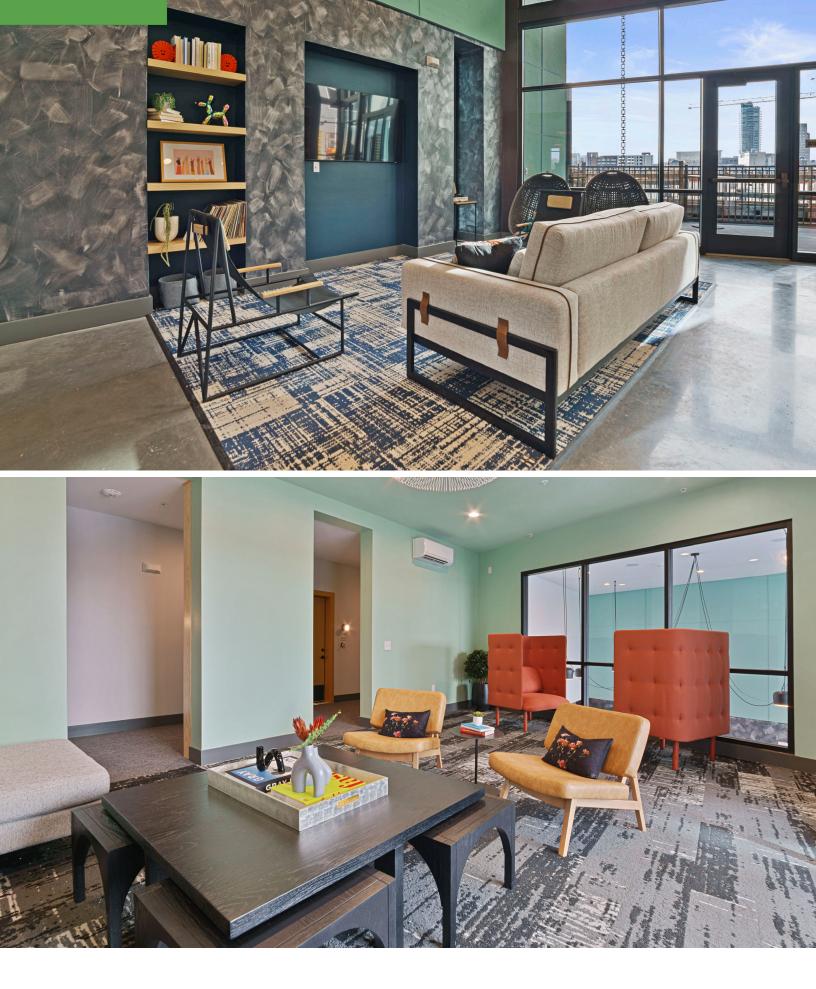

## THE STORY

Atlas Durham is a newly-designed multi-family residence building that is walk-able and shop-able to coffee shops, breweries and shops and an arcade. We were excited to partner with Cline Design for this project after working together on corporate spaces in the past.

Striving for a modern look and feel, while not overlooking practicality, the new space features products from Andreu World, Poppin, Allermuir, Four Hands, Summer Classics, Source Outdoor and many more. The spaces furnished include a clubhouse lounge area, community kitchen and dining area, a model unit, pool and outdoor lounge areas