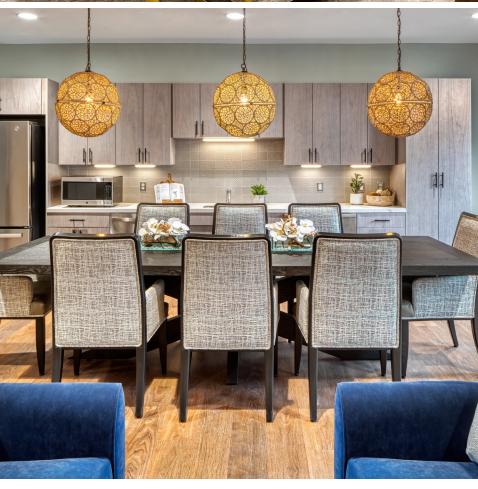

#### THE STORY

Anthology of Tuckahoe is a newly-designed luxury senior living community providing independent living, assisted living and memory care surrounded by boutique-inspired accommodations and amenities. This community includes a golf simulator, activities areas, library, fitness center, outdoor recreation areas, salon, theater and pub. Striving for luxury while not overlooking functionality, this new space features modern furnishing and finishes with multiple dining and communal living spaces. Furnishings include products from Kwalu, Kellex, National, Fairfield, and Tropitone, among others. We enjoyed working with BKV Group and CA Senior Living on this project.