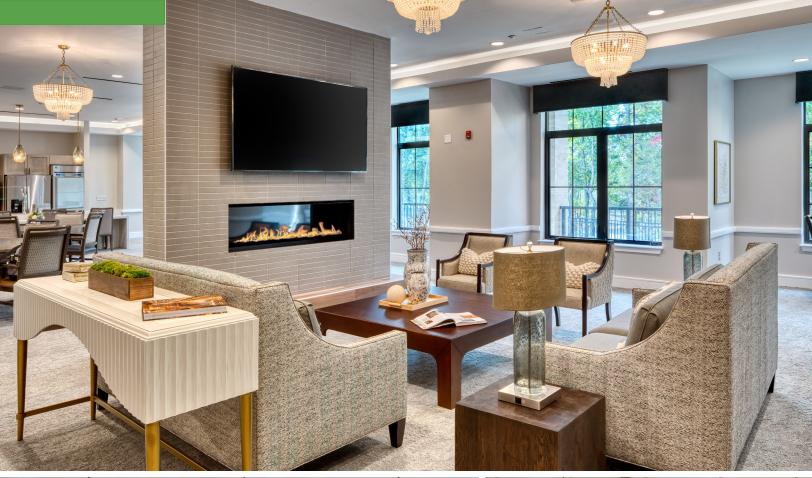

#### THE STORY

Anthology of Tuckahoe is a newly-designed luxury senior living community providing independent living, assisted living and memory care surrounded by boutique-inspired accommodations and amenities. This community includes a golf simulator, activities areas, library, fitness center, outdoor recreation areas, salon, theater and pub. Striving for luxury while not overlooking functionality, this new space features modern furnishing and finishes with multiple dining and communal living spaces. Furnishings include products from Kwalu, Kellex, National, Fairfield, and Tropitone, among others. We enjoyed working with BKV Group and CA Senior Living on this project.