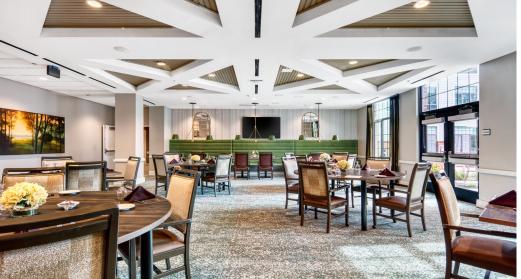

#### THE STORY

Anthology of Tuckahoe is a newly-designed luxury senior living community providing independent living, assisted living and memory care surrounded by boutique-inspired accommodations and amenities. This community includes a golf simulator, activities areas, library, fitness center, outdoor recreation areas, salon, theater and pub. Striving for luxury while not overlooking functionality, this new space features modern furnishing and finishes with multiple dining and communal living spaces. Furnishings include products from Kwalu, Kellex, National, Fairfield, and Tropitone, among others. We enjoyed working with BKV Group and CA Senior Living on this project.