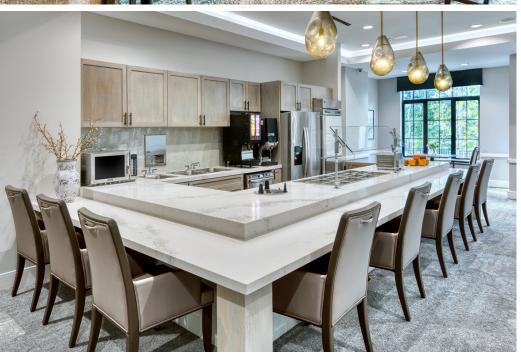

#### THE STORY

Anthology of Tuckahoe is a newly-designed luxury senior living community providing independent living, assisted living and memory care surrounded by boutique-inspired accommodations and amenities. This community includes a golf simulator, activities areas, library, fitness center, outdoor recreation areas, salon, theater and pub. Striving for luxury while not overlooking functionality, this new space features modern furnishing and finishes with multiple dining and communal living spaces. Furnishings include products from Kwalu, Kellex, National, Fairfield, and Tropitone, among others. We enjoyed working with BKV Group and CA Senior Living on this project.