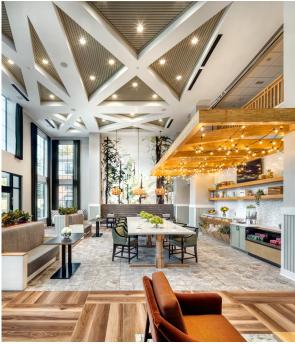

#### THE STORY

Anthology of Tuckahoe is a newly-designed luxury senior living community providing independent living, assisted living and memory care surrounded by boutique-inspired accommodations and amenities. This community includes a golf simulator, activities areas, library, fitness center, outdoor recreation areas, salon, theater and pub. Striving for luxury while not overlooking functionality, this new space features modern furnishing and finishes with multiple dining and communal living spaces. Furnishings include products from Kwalu, Kellex, National, Fairfield, and Tropitone, among others. We enjoyed working with BKV Group and CA Senior Living on this project.