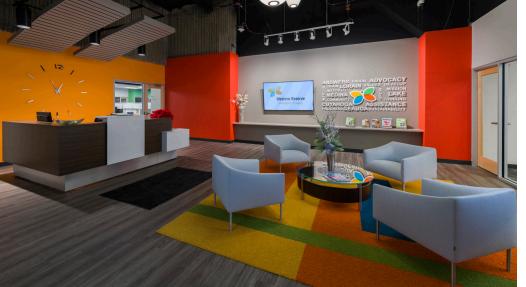

### THE STORY

The Western Reserve Area Agency on Aging provides vital programs and services to older adults and individuals with disabilities. We were able to engage with the customer early in the planning process to work together to coordinate the furniture solution for the new space while working closely with their new branding identity. We provided furniture from the reception area to the boardroom as well as workstations, private offices, common areas, training spaces and seating. One hundred seventy-five people now have a new, beautiful home to continue their critical programs for our growing senior citizen community.