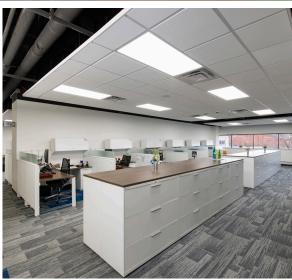

### THE STORY

The Western Reserve Area Agency on Aging provides vital programs and services to older adults and individuals with disabilities. We were able to engage with the customer early in the planning process to work together to coordinate the furniture solution for the new space while working closely with their new branding identity. We provided furniture from the reception area to the boardroom as well as workstations, private offices, common areas, training spaces and seating. One hundred seventy-five people now have a new, beautiful home to continue their critical programs for our growing senior citizen community.