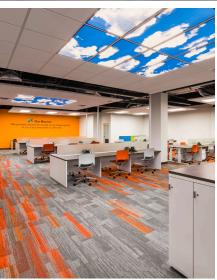

### THE STORY

The Western Reserve Area Agency on Aging provides vital programs and services to older adults and individuals with disabilities. We were able to engage with the customer early in the planning process to work together to coordinate the furniture solution for the new space while working closely with their new branding identity. We provided furniture from the reception area to the boardroom as well as workstations, private offices, common areas, training spaces and seating. One hundred seventy-five people now have a new, beautiful home to continue their critical programs for our growing senior citizen community.