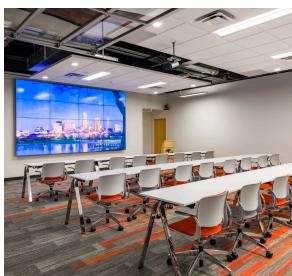

### THE STORY

The Western Reserve Area Agency on Aging provides vital programs and services to older adults and individuals with disabilities. We were able to engage with the customer early in the planning process to work together to coordinate the furniture solution for the new space while working closely with their new branding identity. We provided furniture from the reception area to the boardroom as well as workstations, private offices, common areas, training spaces and seating. One hundred seventy-five people now have a new, beautiful home to continue their critical programs for our growing senior citizen community.