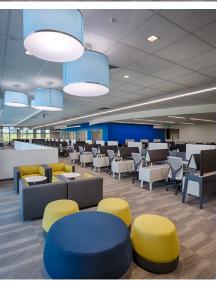

### THE STORY

Consolidating 3 separate manufacturing facilities, the 106,190 SF lab building contains the R&D, Pre-Production, Production, and Packaging divisions which were strategically sequenced around the building's pressure and climate controlled labs to meet ISO 8 requirements via VAV, HEPA filtration, and gowning rooms along with cold boxes and freezers. The connected 49,000 SF warehouse includes a 14,000 SF mezzanine, -80C Freezer Farm, -20C walk-in finished goods freezer, 4-8C cooler, 30' high bay racking, and four new loading docks.