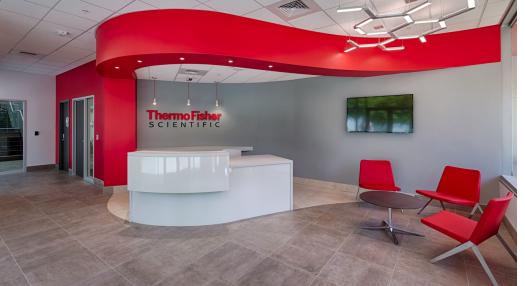

# THERMO FISHER TDX

### THE STORY

Consolidating 3 separate manufacturing facilities, the 106,190 SF lab building contains the R&D, Pre-Production, Production, and Packaging divisions which were strategically sequenced around the building's pressure and climate controlled labs to meet ISO 8 requirements via VAV, HEPA filtration, and gowning rooms along with cold boxes and freezers. The connected 49,000 SF warehouse includes a 14,000 SF mezzanine, -80C Freezer Farm, -20C walk-in finished goods freezer, 4-8C cooler, 30' high bay racking, and four new loading docks.