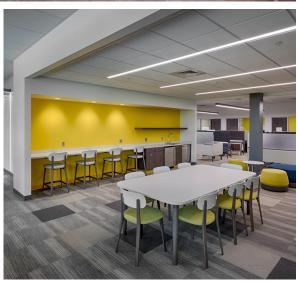

### THE STORY

Consolidating 3 separate manufacturing facilities, the 106,190 SF lab building contains the R&D, Pre-Production, Production, and Packaging divisions which were strategically sequenced around the building's pressure and climate controlled labs to meet ISO 8 requirements via VAV, HEPA filtration, and gowning rooms along with cold boxes and freezers. The connected 49,000 SF warehouse includes a 14,000 SF mezzanine, -80C Freezer Farm, -20C walk-in finished goods freezer, 4-8C cooler, 30' high bay racking, and four new loading docks.