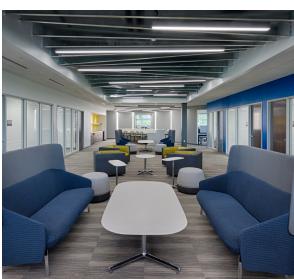

### THE STORY

Consolidating 3 separate manufacturing facilities, the 106,190 SF lab building contains the R&D, Pre-Production, Production, and Packaging divisions which were strategically sequenced around the building's pressure and climate controlled labs to meet ISO 8 requirements via VAV, HEPA filtration, and gowning rooms along with cold boxes and freezers. The connected 49,000 SF warehouse includes a 14,000 SF mezzanine, -80C Freezer Farm, -20C walk-in finished goods freezer, 4-8C cooler, 30' high bay racking, and four new loading docks.