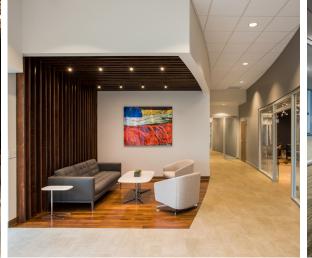

### THE STORY

Superior Beverage joined forces with us for the second time to renovate an existing building. The new buildout of 29,910 SF main office included high end finishes and new furniture. The main office included a unique tasting room, inviting café for employees, fitness facility, and training rooms. The existing warehouse office was also renovated. A new 38,500 SF cooler was installed along with a new truck access drive.