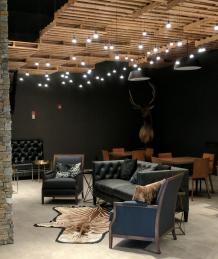

### THE STORY

Superior Beverage joined forces with us for the second time to renovate an existing building. The new buildout of 29,910 SF main office included high end finishes and new furniture. The main office included a unique tasting room, inviting café for employees, fitness facility, and training rooms. The existing warehouse office was also renovated. A new 38,500 SF cooler was installed along with a new truck access drive.