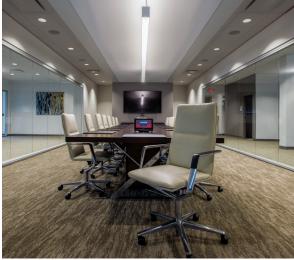

### THE STORY

Superior Beverage joined forces with us for the second time to renovate an existing building. The new buildout of 29,910 SF main office included high end finishes and new furniture. The main office included a unique tasting room, inviting café for employees, fitness facility, and training rooms. The existing warehouse office was also renovated. A new 38,500 SF cooler was installed along with a new truck access drive.