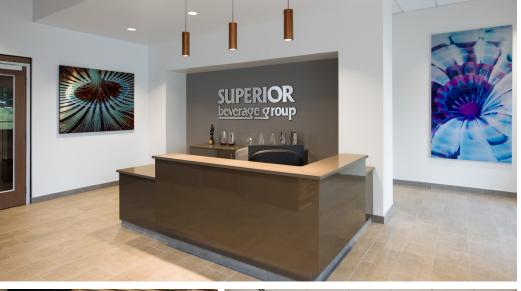

### THE STORY

Superior Beverage joined forces with us for the second time to renovate an existing building. The new buildout of 29,910 SF main office included high end finishes and new furniture. The main office included a unique tasting room, inviting café for employees, fitness facility, and training rooms. The existing warehouse office was also renovated. A new 38,500 SF cooler was installed along with a new truck access drive.