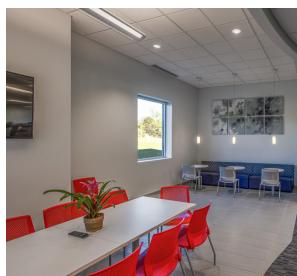

### THE STORY

The Stemco project is a relocation of the company's existing air spring division. The new facility incorporates an air spring testing facility, private and open offices, a variety of conference spaces, and a relaxed collaboration area deemed, "The Stemco Café". A unique product display area is located near the front entry. Our Involvement included programming and space planning with furniture planning, purchasing, and installation.