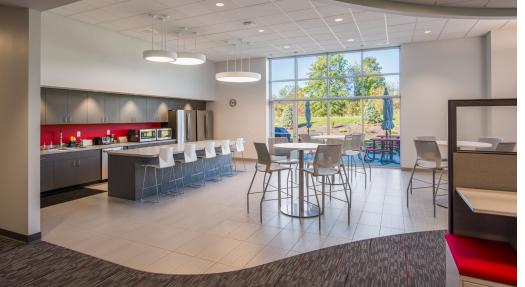

### THE STORY

The Stemco project is a relocation of the company's existing air spring division. The new facility incorporates an air spring testing facility, private and open offices, a variety of conference spaces, and a relaxed collaboration area deemed, "The Stemco Café". A unique product display area is located near the front entry. Our Involvement included programming and space planning with furniture planning, purchasing, and installation.