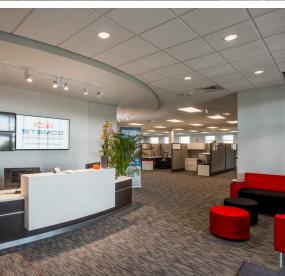

### THE STORY

The Stemco project is a relocation of the company's existing air spring division. The new facility incorporates an air spring testing facility, private and open offices, a variety of conference spaces, and a relaxed collaboration area deemed, "The Stemco Café". A unique product display area is located near the front entry. Our Involvement included programming and space planning with furniture planning, purchasing, and installation.