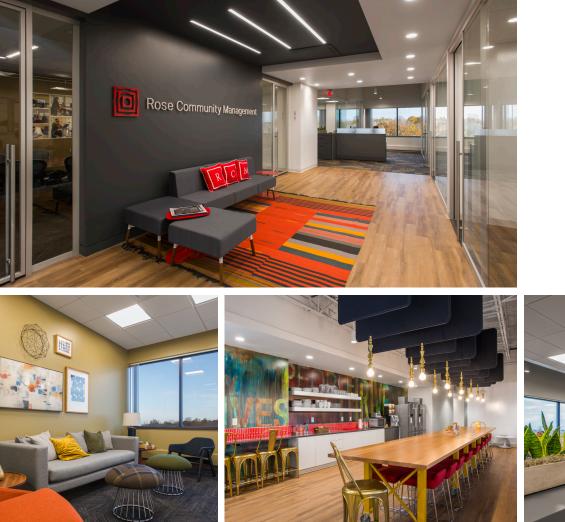

## THE STORY

This new property management office space is sure to make a statement with it's bold colors and statement furniture pieces. The office is filled with splashes of their corporate red in details such as chairs, stools, and pedestal cushions. Many other electric pieces were incorporated to showcase their unique brand. New workstation furniture was also designed to coordinate with the architectural elements, such as the clear frameless glass elements.