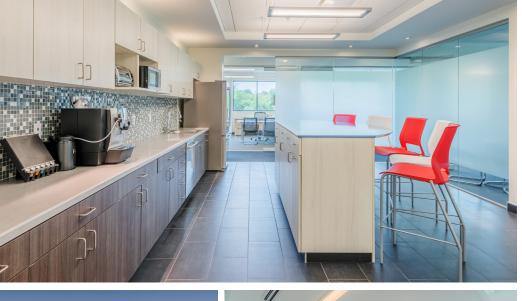

### THE STORY

This project included a new 33,640 square foot, 3-story office addition as well as renovating the main entry and interior lobby of the existing building. Unique features were incorporated into the building, such as a living green wall as a backdrop for their displays in the lobby, frosted glass on the front of all private offices, and a breakroom with various amenities. The overall design of the office follows the timeless and neutral palette of Röchling's corporate colors with white, gray, blue, and the occasional pop of color in some furniture elements. Each workstation and private office was set up with an ergonomically friendly height adjustable desk.