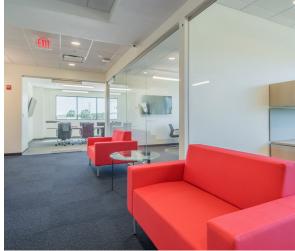

### THE STORY

This project included a new 33,640 square foot, 3-story office addition as well as renovating the main entry and interior lobby of the existing building. Unique features were incorporated into the building, such as a living green wall as a backdrop for their displays in the lobby, frosted glass on the front of all private offices, and a breakroom with various amenities. The overall design of the office follows the timeless and neutral palette of Röchling's corporate colors with white, gray, blue, and the occasional pop of color in some furniture elements. Each workstation and private office was set up with an ergonomically friendly height adjustable desk.