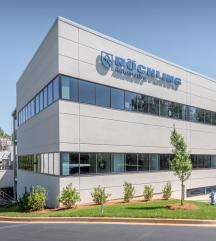

## RÖCHLING AUTOMOTIVE

LOCATION

Duncan, SC

### THE STORY

This project included a new 33,640 square foot, 3-story office addition as well as renovating the main entry and interior lobby of the existing building. Unique features were incorporated into the building, such as a living green wall as a backdrop for their displays in the lobby, frosted glass on the front of all private offices, and a breakroom with various amenities. The overall design of the office follows the timeless and neutral palette of Röchling's corporate colors with white, gray, blue, and the occasional pop of color in some furniture elements. Each workstation and private office was set up with an ergonomically friendly height adjustable desk.