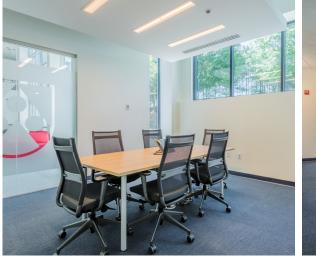

### THE STORY

This project included a new 33,640 square foot, 3-story office addition as well as renovating the main entry and interior lobby of the existing building. Unique features were incorporated into the building, such as a living green wall as a backdrop for their displays in the lobby, frosted glass on the front of all private offices, and a breakroom with various amenities. The overall design of the office follows the timeless and neutral palette of Röchling's corporate colors with white, gray, blue, and the occasional pop of color in some furniture elements. Each workstation and private office was set up with an ergonomically friendly height adjustable desk.