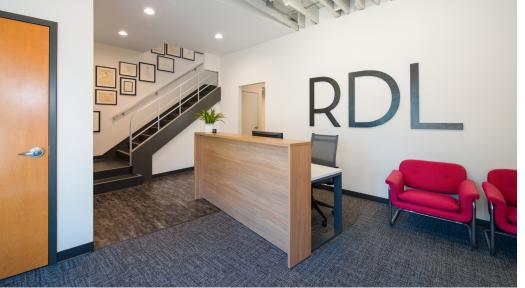

### THE STORY

This RDL Architects project is an expansion into a second space for their Interior Design Department and Commercial Architecture Division. The new space has great bones with brick walls, exposed beam ceilings, and great views of the Chagrin Lee Shopping district. We helped incorporate a simple, clean line furniture solution that allowed the architecture of the building to shine, while still allowing proper functioning for the Design Library, Large Group Presentation space, and adequate layouts for all the storage and surfaces A&D firms require.