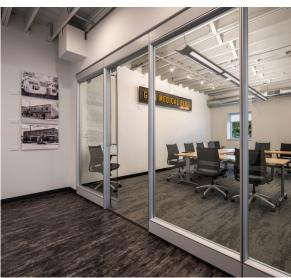

### THE STORY

This RDL Architects project is an expansion into a second space for their Interior Design Department and Commercial Architecture Division. The new space has great bones with brick walls, exposed beam ceilings, and great views of the Chagrin Lee Shopping district. We helped incorporate a simple, clean line furniture solution that allowed the architecture of the building to shine, while still allowing proper functioning for the Design Library, Large Group Presentation space, and adequate layouts for all the storage and surfaces A&D firms require.