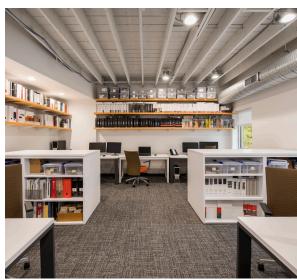

### THE STORY

This RDL Architects project is an expansion into a second space for their Interior Design Department and Commercial Architecture Division. The new space has great bones with brick walls, exposed beam ceilings, and great views of the Chagrin Lee Shopping district. We helped incorporate a simple, clean line furniture solution that allowed the architecture of the building to shine, while still allowing proper functioning for the Design Library, Large Group Presentation space, and adequate layouts for all the storage and surfaces A&D firms require.