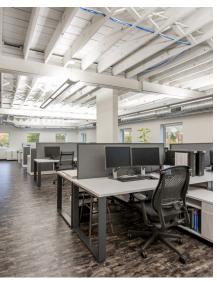

### THE STORY

This RDL Architects project is an expansion into a second space for their Interior Design Department and Commercial Architecture Division. The new space has great bones with brick walls, exposed beam ceilings, and great views of the Chagrin Lee Shopping district. We helped incorporate a simple, clean line furniture solution that allowed the architecture of the building to shine, while still allowing proper functioning for the Design Library, Large Group Presentation space, and adequate layouts for all the storage and surfaces A&D firms require.