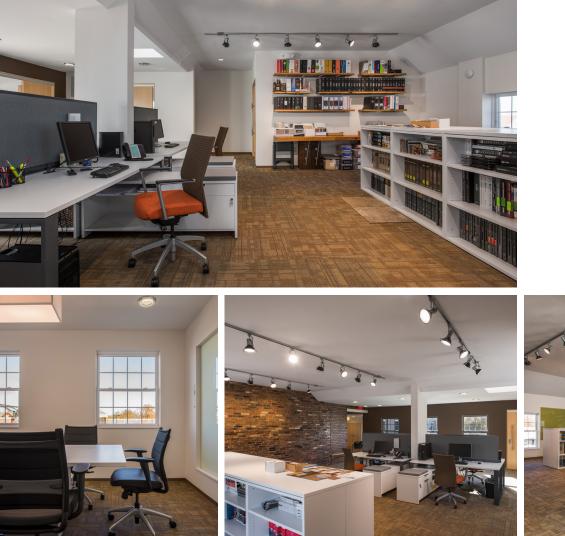

## THE STORY

We furnished RDL Architects' new office space. The furniture they selected for their interior designers embraced the new benching concept with additional low storage. This open station layout allows for more collaboration among designers for some seated, concentrated work provided with privacy screens. The Architectural area was furnished with more standard panel system stations. Low panels, only 42"H, created privacy while still maintaining the light and open concept they shaped. RDL has a very modern interior with a lot of crisp white walls, which was mimicked in the furniture with white work surfaces and white storage units.