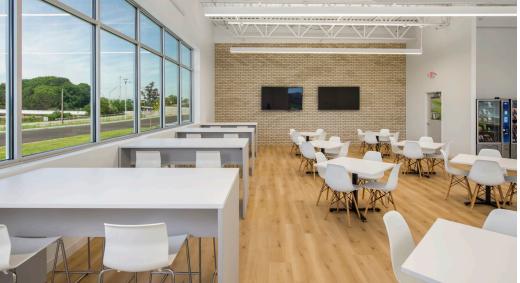

## THE STORY

This new 67,500 square foot manufacturing and warehouse building was designed for Nidec Corporation, a global motor manufacturer specializing in both small precision and supersized motors. This three-tier facility includes a new warehouse with machining rooms, assembly spaces, finishing areas, and a large crane bay. The crane bay has a 32 foot clearance and the manufacturing area has a 22 foot clearance. This facility features (2) 20 ton bridge cranes with controls by Nidec, three docks, one drivein, a large cafeteria for all employees, and an outdoor patio area.