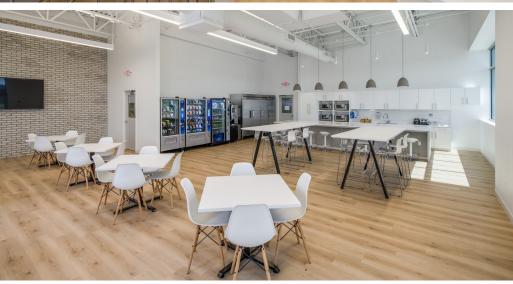

## THE STORY

This new 67,500 square foot manufacturing and warehouse building was designed for Nidec Corporation, a global motor manufacturer specializing in both small precision and supersized motors. This three-tier facility includes a new warehouse with machining rooms, assembly spaces, finishing areas, and a large crane bay. The crane bay has a 32 foot clearance and the manufacturing area has a 22 foot clearance. This facility features (2) 20 ton bridge cranes with controls by Nidec, three docks, one drivein, a large cafeteria for all employees, and an outdoor patio area.