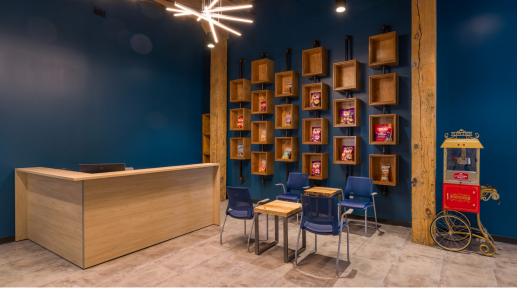

### THE STORY

Eagle Foods is a leading producer and marketer of canned milk products and snack foods. Their corporate headquarters will bring more than 100 jobs to the Link 59 commercial development. This 21,500 square foot renovation consisted of the entire second floor and half of the first floor converting the existing warehouse structure into a modern open office.