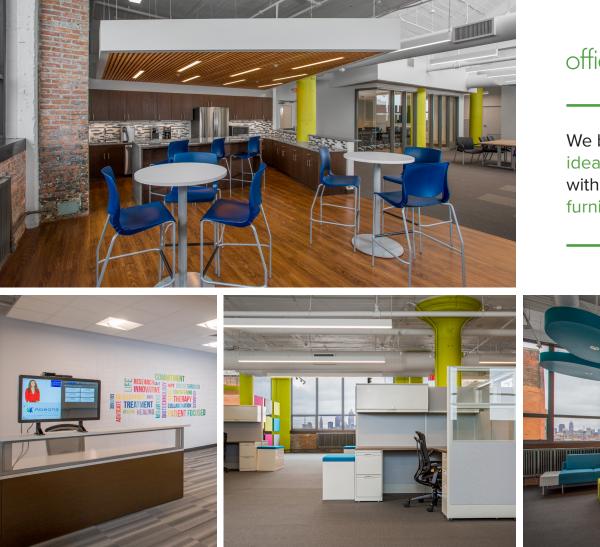

## office revolution

We bring your ideas to life with tailored furniture solutions.

LOCATION

Cleveland, OH

## THE STORY

Abeona prides themselves on their breakthrough treatments and advanced solutions in their research, and their office interior is a reflection of this. The office is located on the top floor of an old manufacturing building, protecting some of the character of the space with exposed brick, open ceiling to the deck and exposed duct work and columns. They were not afraid to introduce some color, giving the space an energetic yet sophisticated aesthetic. Their space consists of an open office environment with an innovation space for team collaboration. Their café was designed to be a welcoming and comfortable place for employees to break from their work.