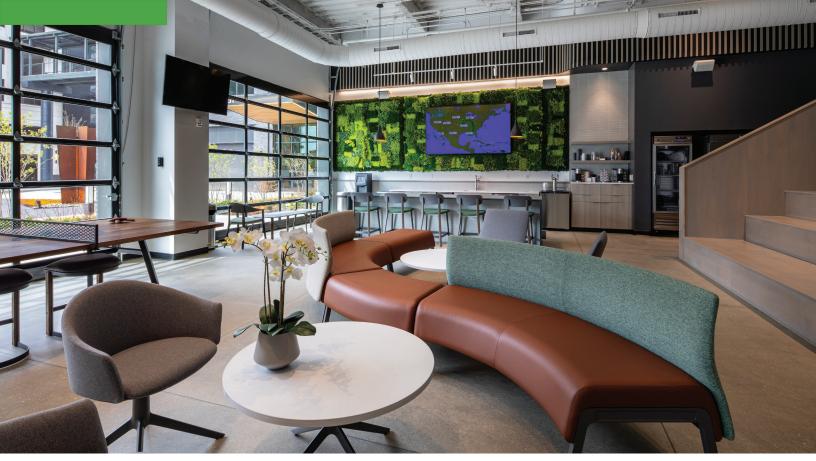

Office Revolution furnished the cafe space in Teknion Zones modular seating and tables, producing an area that suits a variety of needs. Utilizing the signature serpentine form, this two-toned seating separates and creates distinct meeting areas with its mix of low-back and backless units, and varying direction.

Creating an image of work-play integration, this newly designed space creates a casual and relaxed atmosphere perfect for our client.