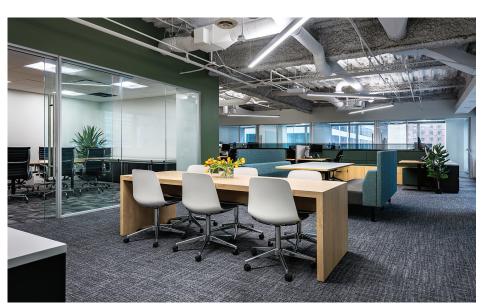

Upholding the InterPark brand throughout, Office Revolution furnished a comfortable, open environment nurturing collaboration in communal spaces. Private offices feature ergonomics for improved focus and innovation, paired with ample storage to keep workstations productive and organized. Custom millwork pieces echo the client's inventive capabilities