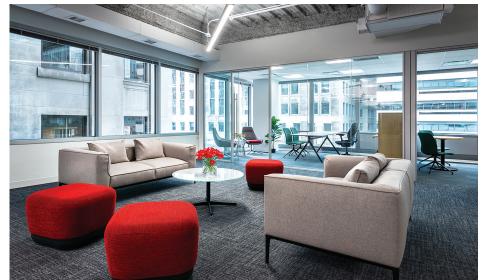

Upholding the InterPark brand throughout, Office Revolution furnished a comfortable, open environment nurturing collaboration in communal spaces. Private offices feature ergonomics for improved focus and innovation, paired with ample storage to keep workstations productive and organized. Custom millwork pieces echo the client's inventive capabilities