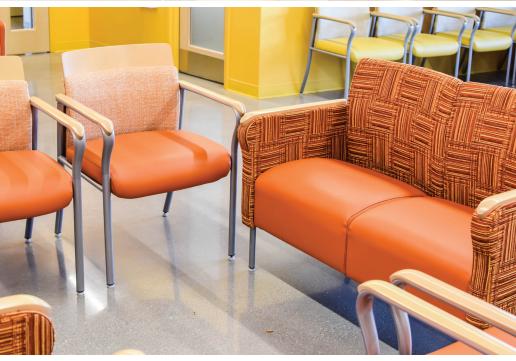

#### THE STORY

Esperanza Health Center was founded in 2004 to improve healthcare clinics throughout southwest neighborhoods in Chicago. This new facility, Esperanza Brighton Park at 4700 South California Avenue, will provide additional access to quality care with services ranging from from pediatric to behavioral health.

Office Revolution delivered solutions to design, furniture specifications and procurement. The new facility includes 30 exam rooms, clinical office spaces, a community garden, a teaching kitchen, and diagnostic and treatment services.