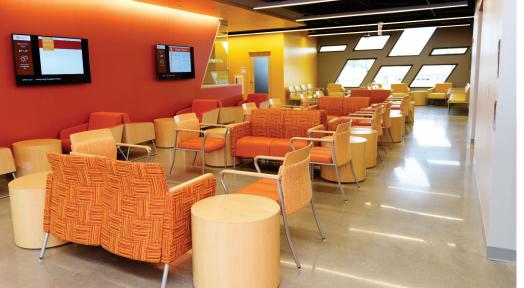

#### THE STORY

Esperanza Health Center was founded in 2004 to improve healthcare clinics throughout southwest neighborhoods in Chicago. This new facility, Esperanza Brighton Park at 4700 South California Avenue, will provide additional access to quality care with services ranging from from pediatric to behavioral health.

Office Revolution delivered solutions to design, furniture specifications and procurement. The new facility includes 30 exam rooms, clinical office spaces, a community garden, a teaching kitchen, and diagnostic and treatment services.