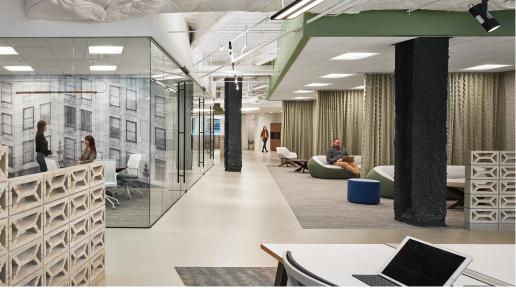

## THE STORY

Office Revolution and Eastlake Studios were brought in to provide a new look and feel to 550 West Jackson to encourage new leasing opportunities for the space. 550 West Jackson offers building amenities and a centralized location to main commuter lines, Union Station and Ogilvie Transportation Center.

In collaboration with Teknion, Office Revolution worked to deliver alternative solutions to workstations by providing custom-frame development and finishes. Every single item from Teknion was custom-made to provide the vision of a raw and authentic aesthetic.