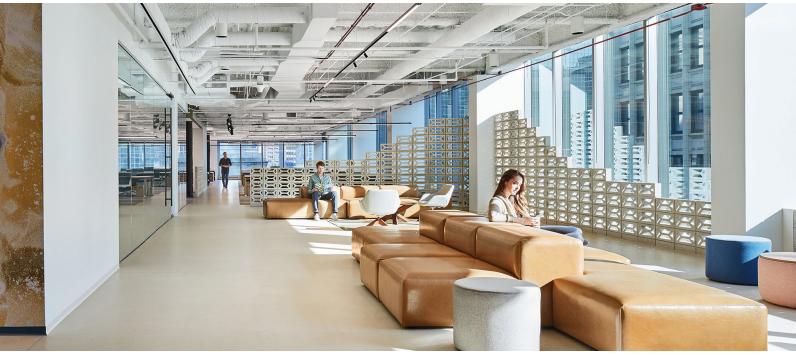

## THE STORY

Office Revolution and Eastlake Studios were brought in to provide a new look and feel to 550 West Jackson to encourage new leasing opportunities for the space. 550 West Jackson offers building amenities and a centralized location to main commuter lines, Union Station and Ogilvie Transportation Center.

In collaboration with Teknion, Office Revolution worked to deliver alternative solutions to workstations by providing custom-frame development and finishes. Every single item from Teknion was custom-made to provide the vision of a raw and authentic aesthetic.