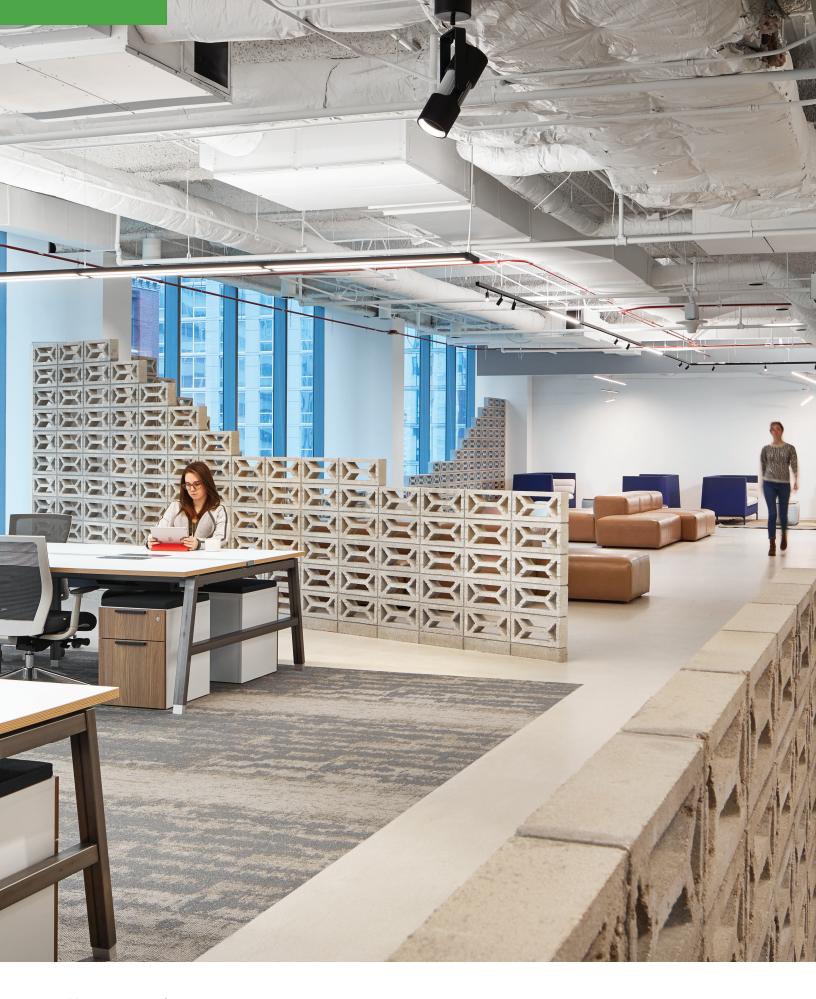

## THE STORY

Office Revolution and Eastlake Studios were brought in to provide a new look and feel to 550 West Jackson to encourage new leasing opportunities for the space. 550 West Jackson offers building amenities and a centralized location to main commuter lines, Union Station and Ogilvie Transportation Center.

In collaboration with Teknion, Office Revolution worked to deliver alternative solutions to workstations by providing custom-frame development and finishes. Every single item from Teknion was custom-made to provide the vision of a raw and authentic aesthetic.