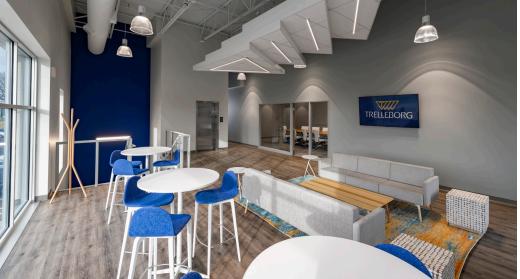

### THE STORY

Trelleborg is a world leader in engineered polymer solutions that seal, damp and protect critical applications in demanding environments. These innovative engineered solutions accelerate performance in a sustainable way. This new 148,750 square foot manufacturing and warehouse facility with accessory two story office was designed to condense three buildings into one. The site was chosen because of it's ability to allow for the potential of a furture 100,000 square foot expantion.