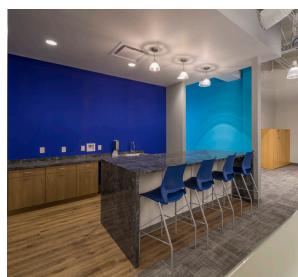

### THE STORY

Trelleborg is a world leader in engineered polymer solutions that seal, damp and protect critical applications in demanding environments. These innovative engineered solutions accelerate performance in a sustainable way. This new 148,750 square foot manufacturing and warehouse facility with accessory two story office was designed to condense three buildings into one. The site was chosen because of it's ability to allow for the potential of a furture 100,000 square foot expantion.