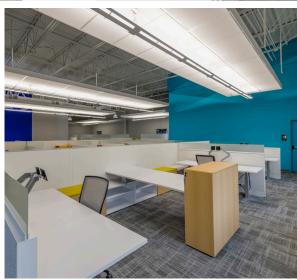

### THE STORY

Trelleborg is a world leader in engineered polymer solutions that seal, damp and protect critical applications in demanding environments. These innovative engineered solutions accelerate performance in a sustainable way. This new 148,750 square foot manufacturing and warehouse facility with accessory two story office was designed to condense three buildings into one. The site was chosen because of it's ability to allow for the potential of a furture 100,000 square foot expantion.