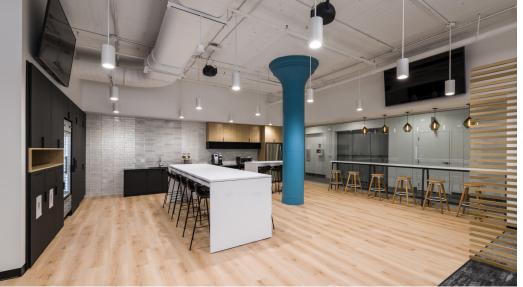

### THE STORY

Continuing to expand beyond their fourth floor space, Abeona leased the third floor adding 6,000 square foot of research and development laboratories, a 4,000 square foot collaborative workspace and community breakroom, along with 5,000 square foot of flexible space for company-wide meetings or daily work, an inventory control area, and expanded restrooms. The bright green and blue colors of the company's logo were used to tie the two floors together. Fun and functional triangular felt panels work as an acoustical treatment and add an element of interest. All furniture was designed to be flexible and ordered with the ability to rearrange efficiently.