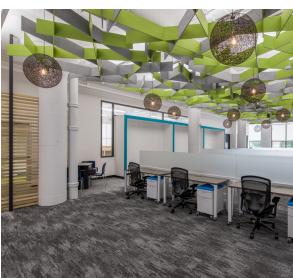

### THE STORY

Continuing to expand beyond their fourth floor space, Abeona leased the third floor adding 6,000 square foot of research and development laboratories, a 4,000 square foot collaborative workspace and community breakroom, along with 5,000 square foot of flexible space for company-wide meetings or daily work, an inventory control area, and expanded restrooms. The bright green and blue colors of the company's logo were used to tie the two floors together. Fun and functional triangular felt panels work as an acoustical treatment and add an element of interest. All furniture was designed to be flexible and ordered with the ability to rearrange efficiently.