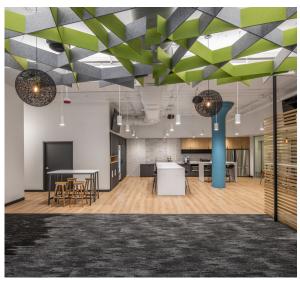

### THE STORY

Continuing to expand beyond their fourth floor space, Abeona leased the third floor adding 6,000 square foot of research and development laboratories, a 4,000 square foot collaborative workspace and community breakroom, along with 5,000 square foot of flexible space for company-wide meetings or daily work, an inventory control area, and expanded restrooms. The bright green and blue colors of the company's logo were used to tie the two floors together. Fun and functional triangular felt panels work as an acoustical treatment and add an element of interest. All furniture was designed to be flexible and ordered with the ability to rearrange efficiently.