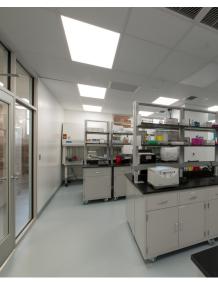

### THE STORY

Continuing to expand beyond their fourth floor space, Abeona leased the third floor adding 6,000 square foot of research and development laboratories, a 4,000 square foot collaborative workspace and community breakroom, along with 5,000 square foot of flexible space for company-wide meetings or daily work, an inventory control area, and expanded restrooms. The bright green and blue colors of the company's logo were used to tie the two floors together. Fun and functional triangular felt panels work as an acoustical treatment and add an element of interest. All furniture was designed to be flexible and ordered with the ability to rearrange efficiently.