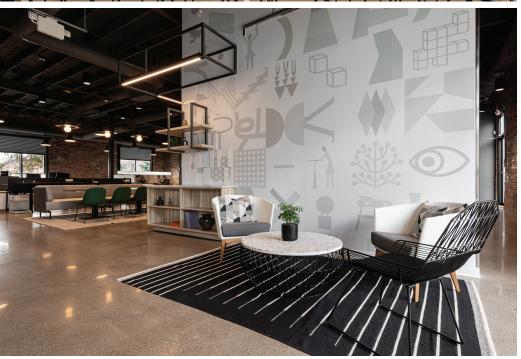

## THE STORY

We are excited to reveal our Columbus, Ohio location that is located in the Brewery District, a flourishing neighborhood that is also the location of the Hoster Brewery redevelopment project.

Our new space spans 5,200 sq. ft. and is located in a historic property dating back to 1900. Because of our partnership with John Staudt and Axis Construction, we were able to maintain the integrity of the original space while accommodating the modern needs of our furniture. Upon entering the space, you are greeted by beautiful brick walls, polished concrete floors, industrial pane windows, and original barn doors that together create a unique, working showroom filled with natural light.