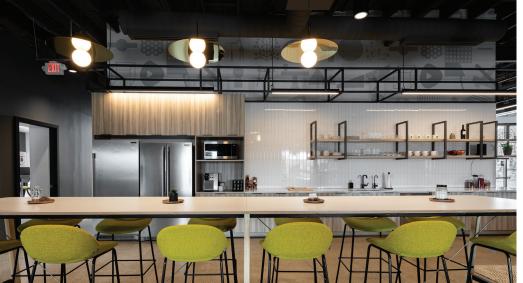

## THE STORY

We are excited to reveal our Columbus, Ohio location that is located in the Brewery District, a flourishing neighborhood that is also the location of the Hoster Brewery redevelopment project.

Our new space spans 5,200 sq. ft. and is located in a historic property dating back to 1900. Because of our partnership with John Staudt and Axis Construction, we were able to maintain the integrity of the original space while accommodating the modern needs of our furniture. Upon entering the space, you are greeted by beautiful brick walls, polished concrete floors, industrial pane windows, and original barn doors that together create a unique, working showroom filled with natural light.