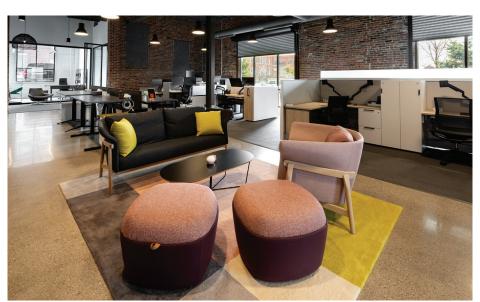

## THE STORY

We are excited to reveal our Columbus, Ohio location that is located in the Brewery District, a flourishing neighborhood that is also the location of the Hoster Brewery redevelopment project.

Our new space spans 5,200 sq. ft. and is located in a historic property dating back to 1900. Because of our partnership with John Staudt and Axis Construction, we were able to maintain the integrity of the original space while accommodating the modern needs of our furniture. Upon entering the space, you are greeted by beautiful brick walls, polished concrete floors, industrial pane windows, and original barn doors that together create a unique, working showroom filled with natural light.