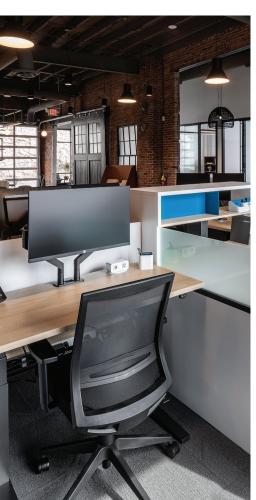

## THE STORY

We are excited to reveal our Columbus, Ohio location that is located in the Brewery District, a flourishing neighborhood that is also the location of the Hoster Brewery redevelopment project.

Our new space spans 5,200 sq. ft. and is located in a historic property dating back to 1900. Because of our partnership with John Staudt and Axis Construction, we were able to maintain the integrity of the original space while accommodating the modern needs of our furniture. Upon entering the space, you are greeted by beautiful brick walls, polished concrete floors, industrial pane windows, and original barn doors that together create a unique, working showroom filled with natural light.