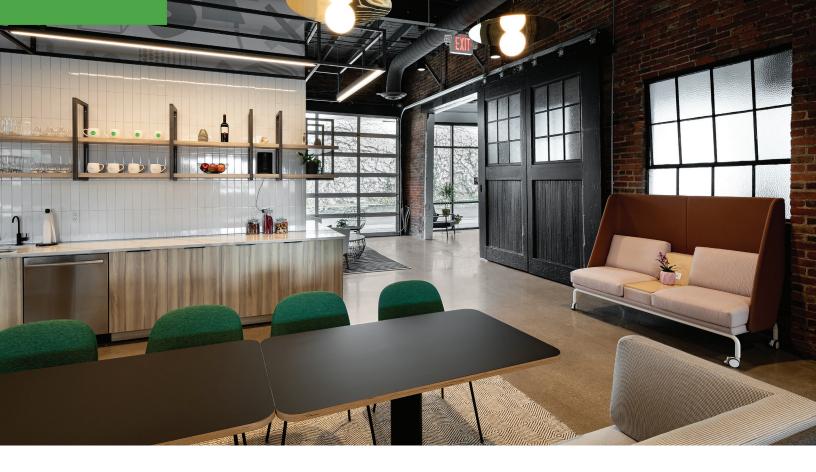

## THE STORY

We are excited to reveal our Columbus, Ohio location that is located in the Brewery District, a flourishing neighborhood that is also the location of the Hoster Brewery redevelopment project.

Our new space spans 5,200 sq. ft. and is located in a historic property dating back to 1900. Because of our partnership with John Staudt and Axis Construction, we were able to maintain the integrity of the original space while accommodating the modern needs of our furniture. Upon entering the space, you are greeted by beautiful brick walls, polished concrete floors, industrial pane windows, and original barn doors that together create a unique, working showroom filled with natural light.