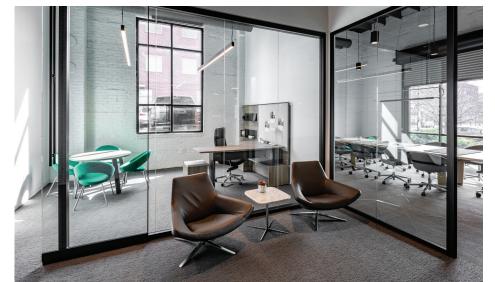

## THE STORY

We are excited to reveal our Columbus, Ohio location that is located in the Brewery District, a flourishing neighborhood that is also the location of the Hoster Brewery redevelopment project.

Our new space spans 5,200 sq. ft. and is located in a historic property dating back to 1900. Because of our partnership with John Staudt and Axis Construction, we were able to maintain the integrity of the original space while accommodating the modern needs of our furniture. Upon entering the space, you are greeted by beautiful brick walls, polished concrete floors, industrial pane windows, and original barn doors that together create a unique, working showroom filled with natural light.