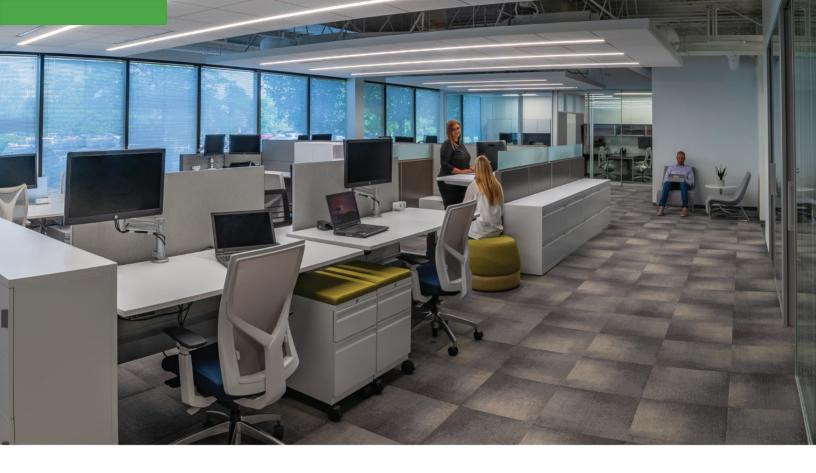

The goal of the project was to highlight our brand and to let the design tell our story. Moving from 1,200 sq. ft to nearly 4,000 sq. ft, we transformed an office from dated to sophisticated. We utilized pieces from a number of the manufacturers that we work with to create a space that functions both as a showroom and as an active, working office. By partnering with Ware Malcomb and TW Construction, we were able to create a modern office that helps to retain and recruit talent, while also inspiring a collaborative and effective environment.