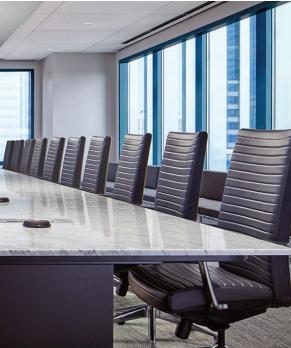

### THE STORY

With the expertise of Cannon Design, Lockton significantly upsized by relocating their office to a 70,000 square foot facility spanning two floors in downtown Chicago.

The new space allowed for 184 Teknion District Workstations with Livello height adjustable tables, 45 Teknion District Flintwood private offices also with Livello height adjustable tables and two Nucraft Cavara executive veneer offices.

Lockton's new office design incorporates high-end furniture and finishes to create а sleek and contemporary feel that represents their corporate culture.

**SIZE** 70,000 Sq./Ft.