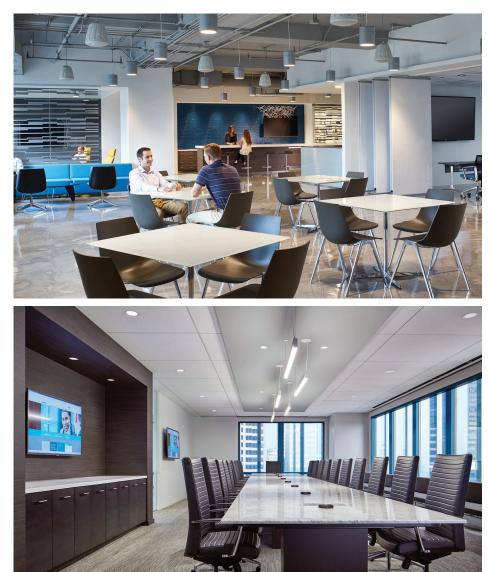

### LOCATION Chicago, IL

DESIGN FIRM

Cannon Design

**SPACE TYPE** Corporate Office

### THE STORY

With the expertise of Cannon Design, Lockton significantly upsized by relocating their office to a 70,000 square foot facility spanning two floors in downtown Chicago.

The new space allowed for 184 Teknion District Workstations with Livello height adjustable tables, 45 Teknion District Flintwood private offices also with Livello height adjustable tables and two Nucraft Cavara executive veneer offices.

Lockton's new office design incorporates high-end furniture and finishes to create а sleek and contemporary feel that represents their corporate culture.

**SIZE** 70,000 Sq./Ft.