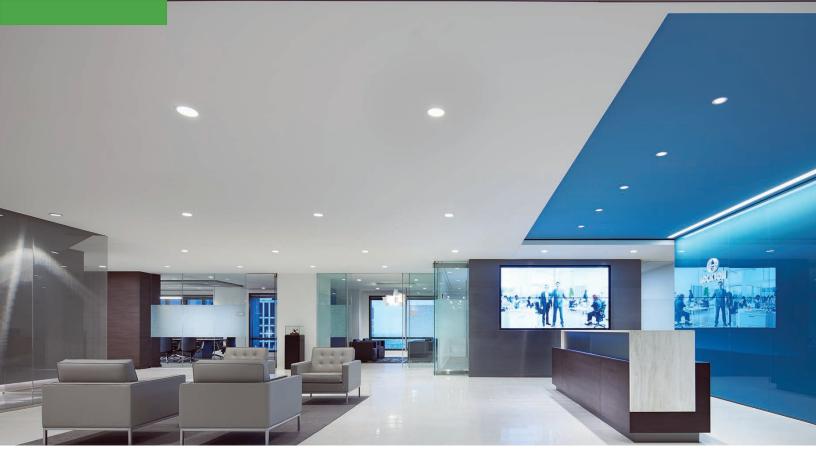

### THE STORY

With the expertise of Cannon Design, Lockton significantly upsized by relocating their office to a 70,000 square foot facility spanning two floors in downtown Chicago.

The new space allowed for 184 Teknion District Workstations with Livello height adjustable tables, 45 Teknion District Flintwood private offices also with Livello height adjustable tables and two Nucraft Cavara executive veneer offices.

Lockton's new office design incorporates high-end furniture and finishes to create а sleek and contemporary feel that represents their corporate culture.

**SIZE** 70,000 Sq./Ft.