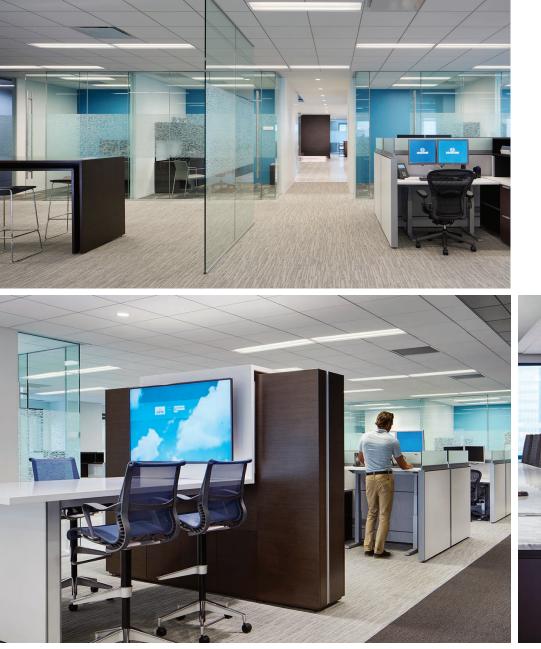

### THE STORY

With the expertise of Cannon Design, Lockton significantly upsized by relocating their office to a 70,000 square foot facility spanning two floors in downtown Chicago.

The new space allowed for 184 Teknion District Workstations with Livello height adjustable tables, 45 Teknion District Flintwood private offices also with Livello height adjustable tables and two Nucraft Cavara executive veneer offices.

Lockton's new office design incorporates high-end furniture and finishes to create а sleek and contemporary feel that represents their corporate culture.

**SIZE** 70,000 Sq./Ft.