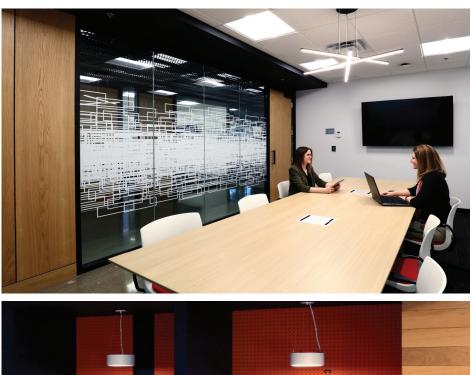

### THE STORY

Lakehurst Innovation Campus, which is located in Dublin, Ohio, has opened its doors for for new tenants and workers. The new owners, Griffin Captial Co., have taken this opportunity to create a flexible working environment with this vast and open space.

The new, amenity-rich space features flexible working areas and collaboration spaces meant to provide an inviting experience for all. M+A architects had the vision to build a town center feel to the campus, including new dining options, a fitness center, and an open work area.