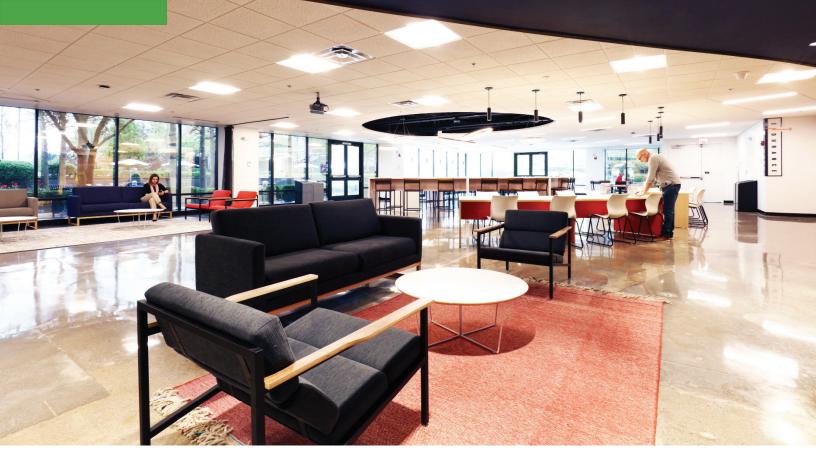

### THE STORY

Lakehurst Innovation Campus, which is located in Dublin, Ohio, has opened its doors for for new tenants and workers. The new owners, Griffin Captial Co., have taken this opportunity to create a flexible working environment with this vast and open space.

The new, amenity-rich space features flexible working areas and collaboration spaces meant to provide an inviting experience for all. M+A architects had the vision to build a town center feel to the campus, including new dining options, a fitness center, and an open work area.