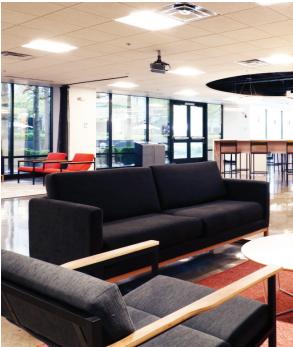

### THE STORY

Lakehurst Innovation Campus, which is located in Dublin, Ohio, has opened its doors for for new tenants and workers. The new owners, Griffin Captial Co., have taken this opportunity to create a flexible working environment with this vast and open space.

The new, amenity-rich space features flexible working areas and collaboration spaces meant to provide an inviting experience for all. M+A architects had the vision to build a town center feel to the campus, including new dining options, a fitness center, and an open work area.