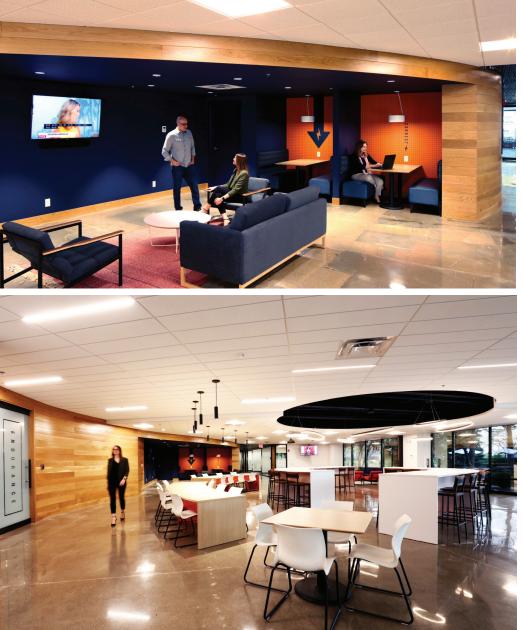

### THE STORY

Lakehurst Innovation Campus, which is located in Dublin, Ohio, has opened its doors for for new tenants and workers. The new owners, Griffin Captial Co., have taken this opportunity to create a flexible working environment with this vast and open space.

The new, amenity-rich space features flexible working areas and collaboration spaces meant to provide an inviting experience for all. M+A architects had the vision to build a town center feel to the campus, including new dining options, a fitness center, and an open work area.