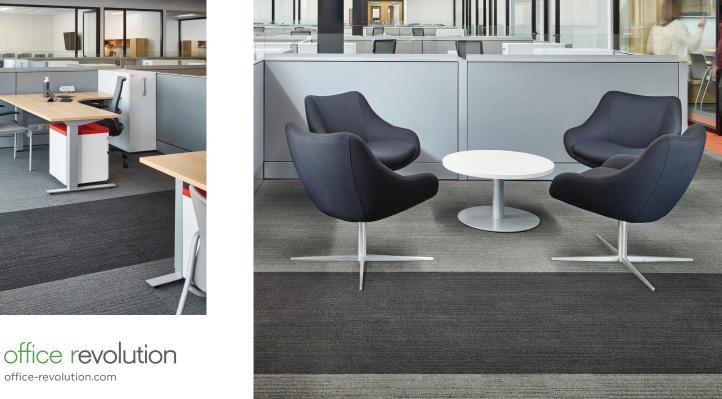

### THE STORY

Bystronic—a global sheet metal processing specialist known for innovation in the fields of laser cutting, bending, automation and software—was focused on building a new Experience Center for its North American HQ.

The company, who hadn't updated its furniture for a number of years, was excited for change. The client was seeking an updated look but still with an emphasis on longevity and durability. They were also interested in a manufacturer and dealer that could support both furniture and complementary architectural walls. As part of the competitive process, we installed a mockup workstation in Bystronic's warehouse to allow them to explore the layout, as well as the comfort, of the Teknion furniture.

Bystronic is known for high-performance standards, local expertise, excellent service and an emphasis on sustainability. Holding ourselves to the same high standards, Office Revolution worked very closely with the designer to manage the furniture and finish selections. The collaboration among teams on this project illustrated the same execution and acute attention to detail Bystronic possesses and values in their own work.