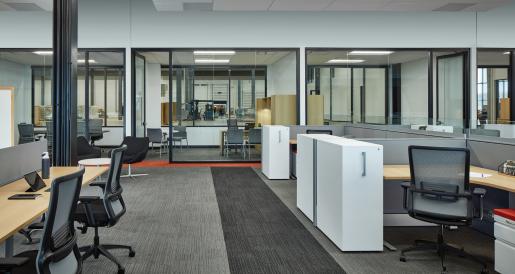

The company, who hadn't updated its furniture for a number of years, was excited for change. The client was seeking an updated look but still with an emphasis on longevity and durability. They were also interested in a manufacturer and dealer that could support both furniture and complementary architectural walls. As part of the competitive process, we installed a mockup workstation in Bystronic's warehouse to allow them to explore the layout, as well as the comfort, of the Teknion furniture.

Bystronic is known for high-performance standards, local expertise, excellent service and an emphasis on sustainability. Holding ourselves to the same high standards, Office Revolution worked very closely with the designer to manage the furniture and finish selections. The collaboration among teams on this project illustrated the same execution and acute attention to detail Bystronic possesses and values in their own work.