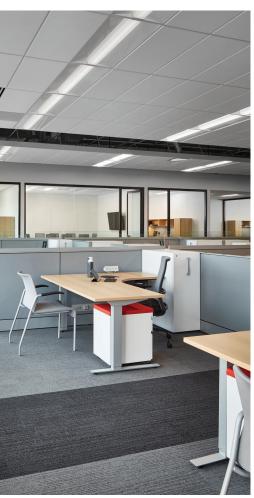

The company, who hadn't updated its furniture for a number of years, was excited for change. The client was seeking an updated look but still with an emphasis on longevity and durability. They were also interested in a manufacturer and dealer that could support both furniture and complementary architectural walls. As part of the competitive process, we installed a mockup workstation in Bystronic's warehouse to allow them to explore the layout, as well as the comfort, of the Teknion furniture.