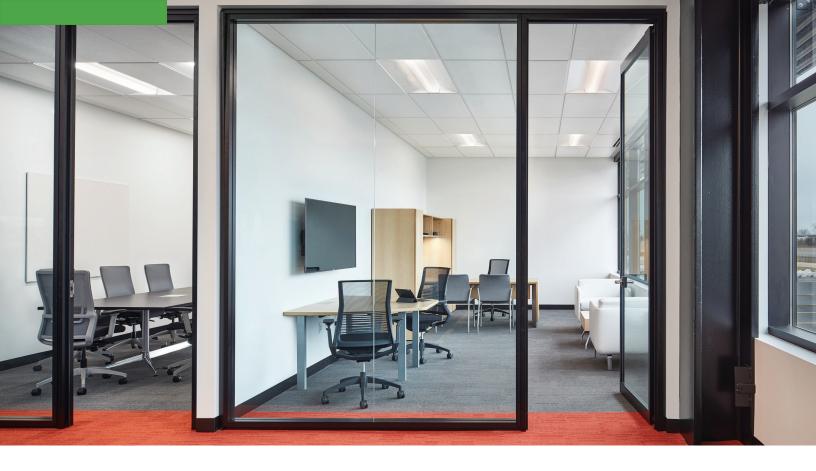

The company, who hadn't updated its furniture for a number of years, was excited for change. The client was seeking an updated look but still with an emphasis on longevity and durability. They were also interested in a manufacturer and dealer that could support both furniture and complementary architectural walls. As part of the competitive process, we installed a mockup workstation in Bystronic's warehouse to allow them to explore the layout, as well as the comfort, of the Teknion furniture.

Bystronic is known for high-performance standards, local expertise, excellent service and an emphasis on sustainability. Holding ourselves to the same high standards, Office Revolution worked very closely with the designer to manage the furniture and finish selections. The collaboration among teams on this project illustrated the same execution and acute attention to detail Bystronic possesses and values in their own work.