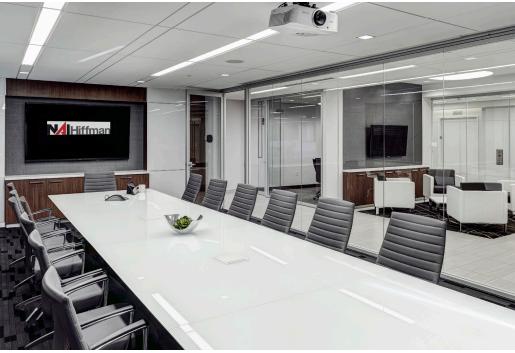

### THE STORY

NAI Hiffman's corporate headquarters office located in Oak Brook, IL is a dynamic space utilizing Alternative Workplace Strategies. The design includes a combination of open workstations and full glass front offices to provide both privacy and transparency. The overall design aimed to maximize office space by creating open and collaborative areas across all departments.

Office Revolution and Ware Malcomb brought new life to NAI Hiffman's space by increasing information sharing zones and flooding the space with natural daylight thus creating an industry competitive environment.