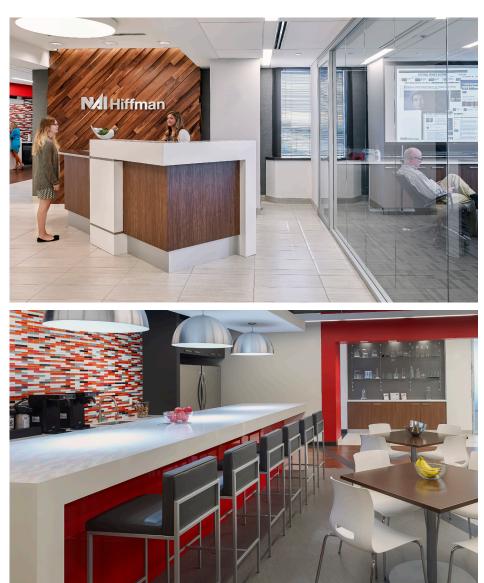

#### LOCATION Oak Brook, IL

DESIGN FIRM

Ware Malcomb

**SPACE TYPE** Corporate Office

**SIZE** 35,000 Sq./Ft.

### THE STORY

NAI Hiffman's corporate headquarters office located in Oak Brook, IL is a dynamic space utilizing Alternative Workplace Strategies. The design includes a combination of open workstations and full glass front offices to provide both privacy and transparency. The overall design aimed to maximize office space by creating open and collaborative areas across all departments.

Office Revolution and Ware Malcomb brought new life to NAI Hiffman's space by increasing information sharing zones and flooding the space with natural daylight thus creating an industry competitive environment.