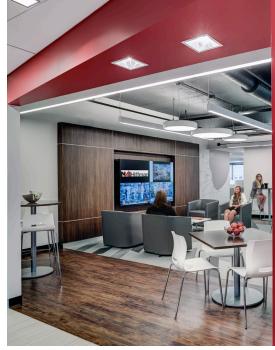

### THE STORY

NAI Hiffman's corporate headquarters office located in Oak Brook, IL is a dynamic space utilizing Alternative Workplace Strategies. The design includes a combination of open workstations and full glass front offices to provide both privacy and transparency. The overall design aimed to maximize office space by creating open and collaborative areas across all departments.

Office Revolution and Ware Malcomb brought new life to NAI Hiffman's space by increasing information sharing zones and flooding the space with natural daylight thus creating an industry competitive environment.